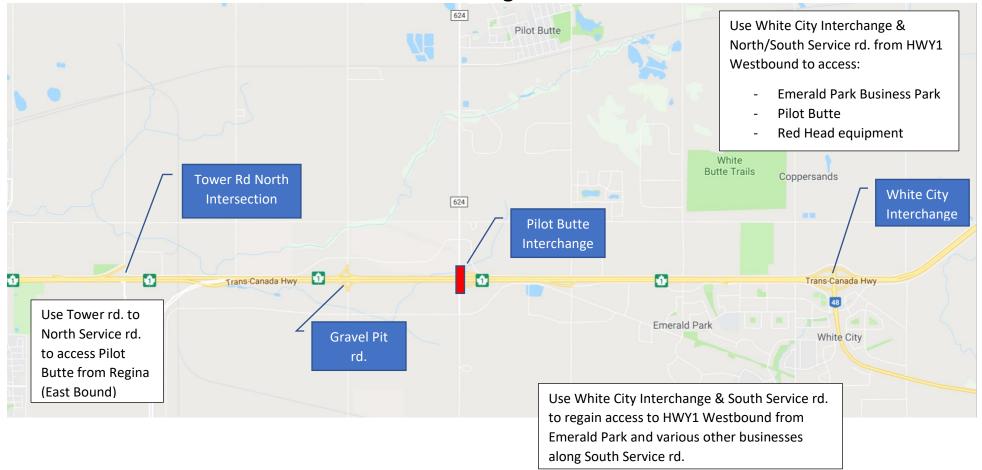

## **Pilot Butte Interchange – 2018 Closure**

## **Key Notes:**

- Pilot Butte Interchanged from North Service rd. to South Service rd. will be closed from May 7<sup>th</sup> to May 11<sup>th</sup>, 2018
  - o All north and south bound lanes and ramps will be closed during this period
- Gravel Pit Right-In/Right-Out will remain open during construction activities
- Emerald Park Eastbound On and Off access to HWY1 will remain open during construction activities
- White City Interchange and Tower rd North Intersection will be the access points/detours for motorists to access Pilot Butte, Emerald Park Businesses
  Park and all other North or South Service rd businesses during this time
- Signage will be placed to navigate motorists at each point of access and along the service roads as required